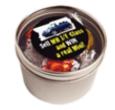

## Product Code : CC049G

Description : 5x Lindt Balls in a small round window tin

Order#

Company Name :

Contact :

Lindt Ball Colour

Pad Print Size : 45mm diameter Sticker Size : 45mm diameter

Print Colour : Customer must provide PMS Colour print guide